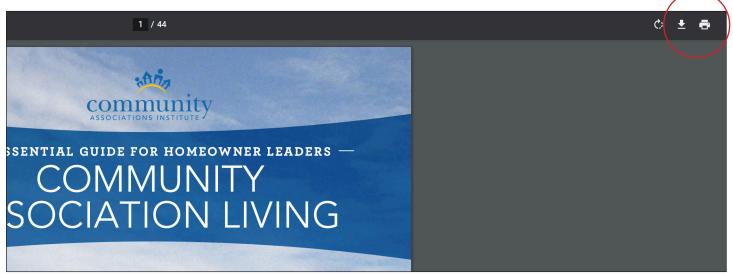

From the *Community Association Living* live document interface, click on the download icon in the upper right-hand corner. Note: you must mouse over the area to bring up the navigation bar.

This will bring up a new dialog box. Click on the download icon again to save a PDF to your local drive, or click the printer icon to print.

| Print       | 44 sheets of paper      |
|-------------|-------------------------|
| Destination | HP Officejet Pro 6830 🔻 |
| Pages       | All                     |
| Conies      | 1                       |