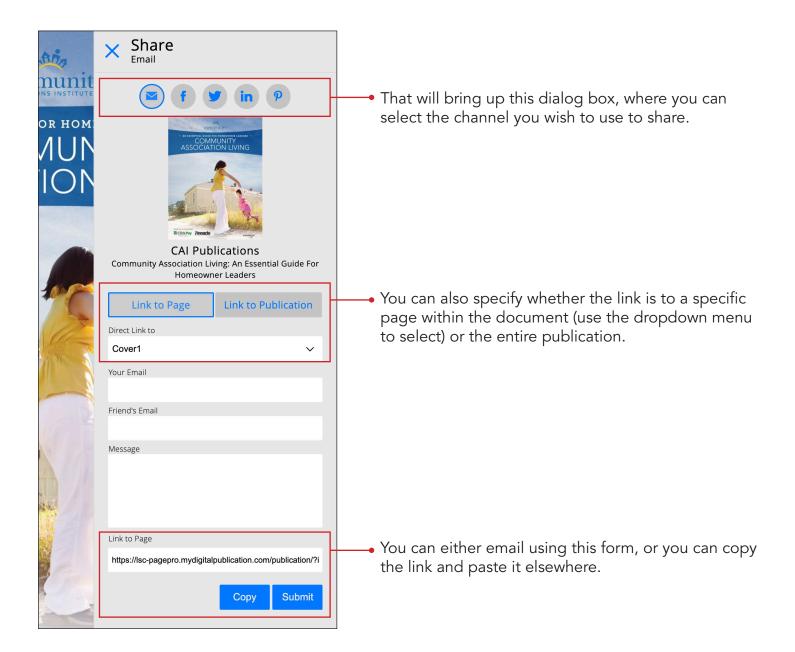

## HOW TO SHARE THE GUIDING PRINCIPLES DOCUMENT FROM WITHIN THE LIVE INTERFACE

From the Guiding Principles live document interface, click on the share icon in the lower right-hand corner. Note: you must mouse over the area to bring up the navigation bar.