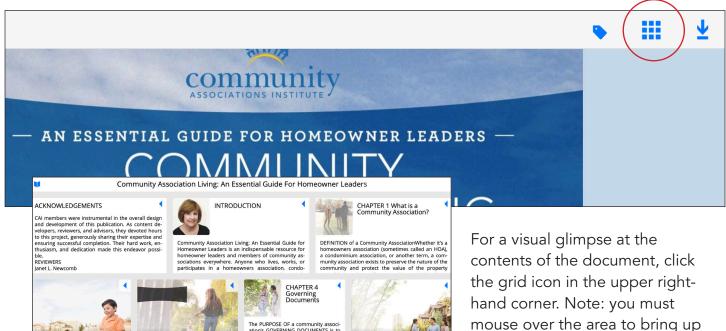

## ADDITIONAL FUNCTIONALITY WITHIN THE COMMUNITY ASSOCIATION LIVING LIVE DOCUMENT INTERFACE

HOMEOWNEI

All

Input Search Keyword Here

Phrase

Any

×

For a visual glimpse at the contents of the document, click the grid icon in the upper righthand corner. Note: you must mouse over the area to bring up the navigation bar. This will bring up a different window showing each of the sections—click on any of them to navigate to that section.