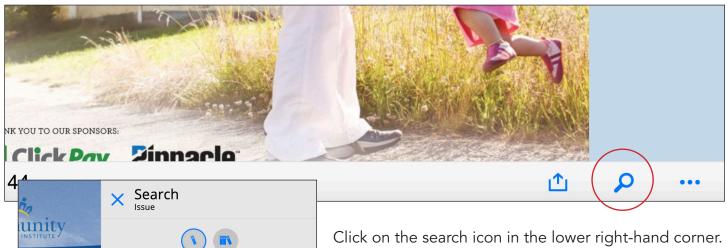

## HOW TO SEARCH FOR KEY WORDS AND PHRASES WITHIN THE COMMUNITY ASSOCIATION LIVING LIVE DOCUMENT INTERFACE

Note: you must mouse over the area to bring up the navigation bar. That will bring up this dialog box to search specific words and phrases.