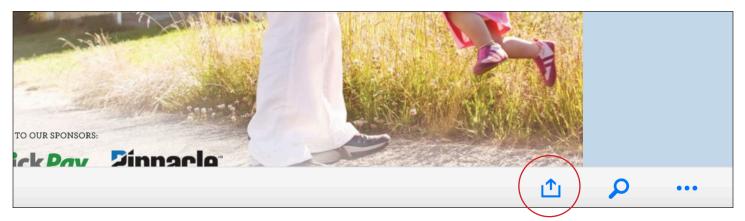

## HOW TO SHARE THE GUIDING PRINCIPLES DOCUMENT FROM WITHIN THE LIVE INTERFACE

From the Guiding Principles live document interface, click on the share icon in the lower right-hand corner. Note: you must mouse over the area to bring up the navigation bar.